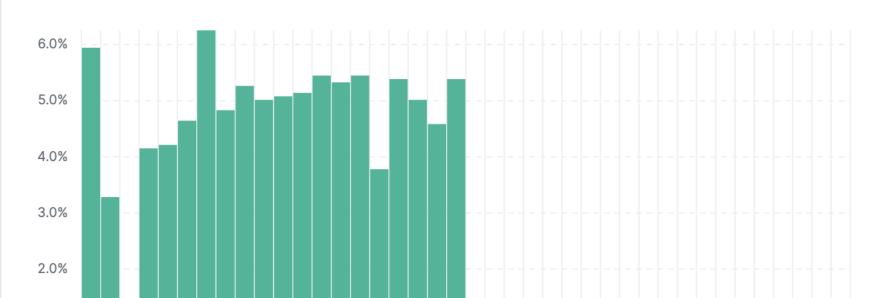

## [Logs] Host, Visits and Bytes Table

|         |               |                   |                       | Last value                |
|---------|---------------|-------------------|-----------------------|---------------------------|
| Туре 个  | Bytes (Total) | Bytes (Last Hour) | Unique Visits (Total) | Unique Visits (Last Hour) |
| (empty) | 3MB           | 8.3KB 个           | 590                   | 1 🗸                       |
| gz      | 1.7MB         | OB $\downarrow$   | 299                   | 0 ↓                       |
| CSS     | 1.4MB         | OB $\downarrow$   | 253                   | 0 ↓                       |
| zip     | 1.2MB         | 0B 🗸              | 205                   | 0 🗸                       |

## [Logs] Bytes distribution



| deb | 1.1MB   | 0B 🗸 | 184 | 0 ↓ |
|-----|---------|------|-----|-----|
| rpm | 445.7KB | OB 🗸 | 77  | 0 ↓ |
|     |         |      |     |     |



## [Logs] Errors by host

| URL                                                                                | ✓ Visits ✓ | Unique $\sim$ | HTTP 4xx $\sim$ | $\downarrow$ HTTF $\sim$ | 95th percenti $\sim$ | Median of byt $\sim$ |
|------------------------------------------------------------------------------------|------------|---------------|-----------------|--------------------------|----------------------|----------------------|
| https://www.elastic.co/products                                                    | 10         | 10            | 0.0%            | 10.0%                    | 918B                 | 678B                 |