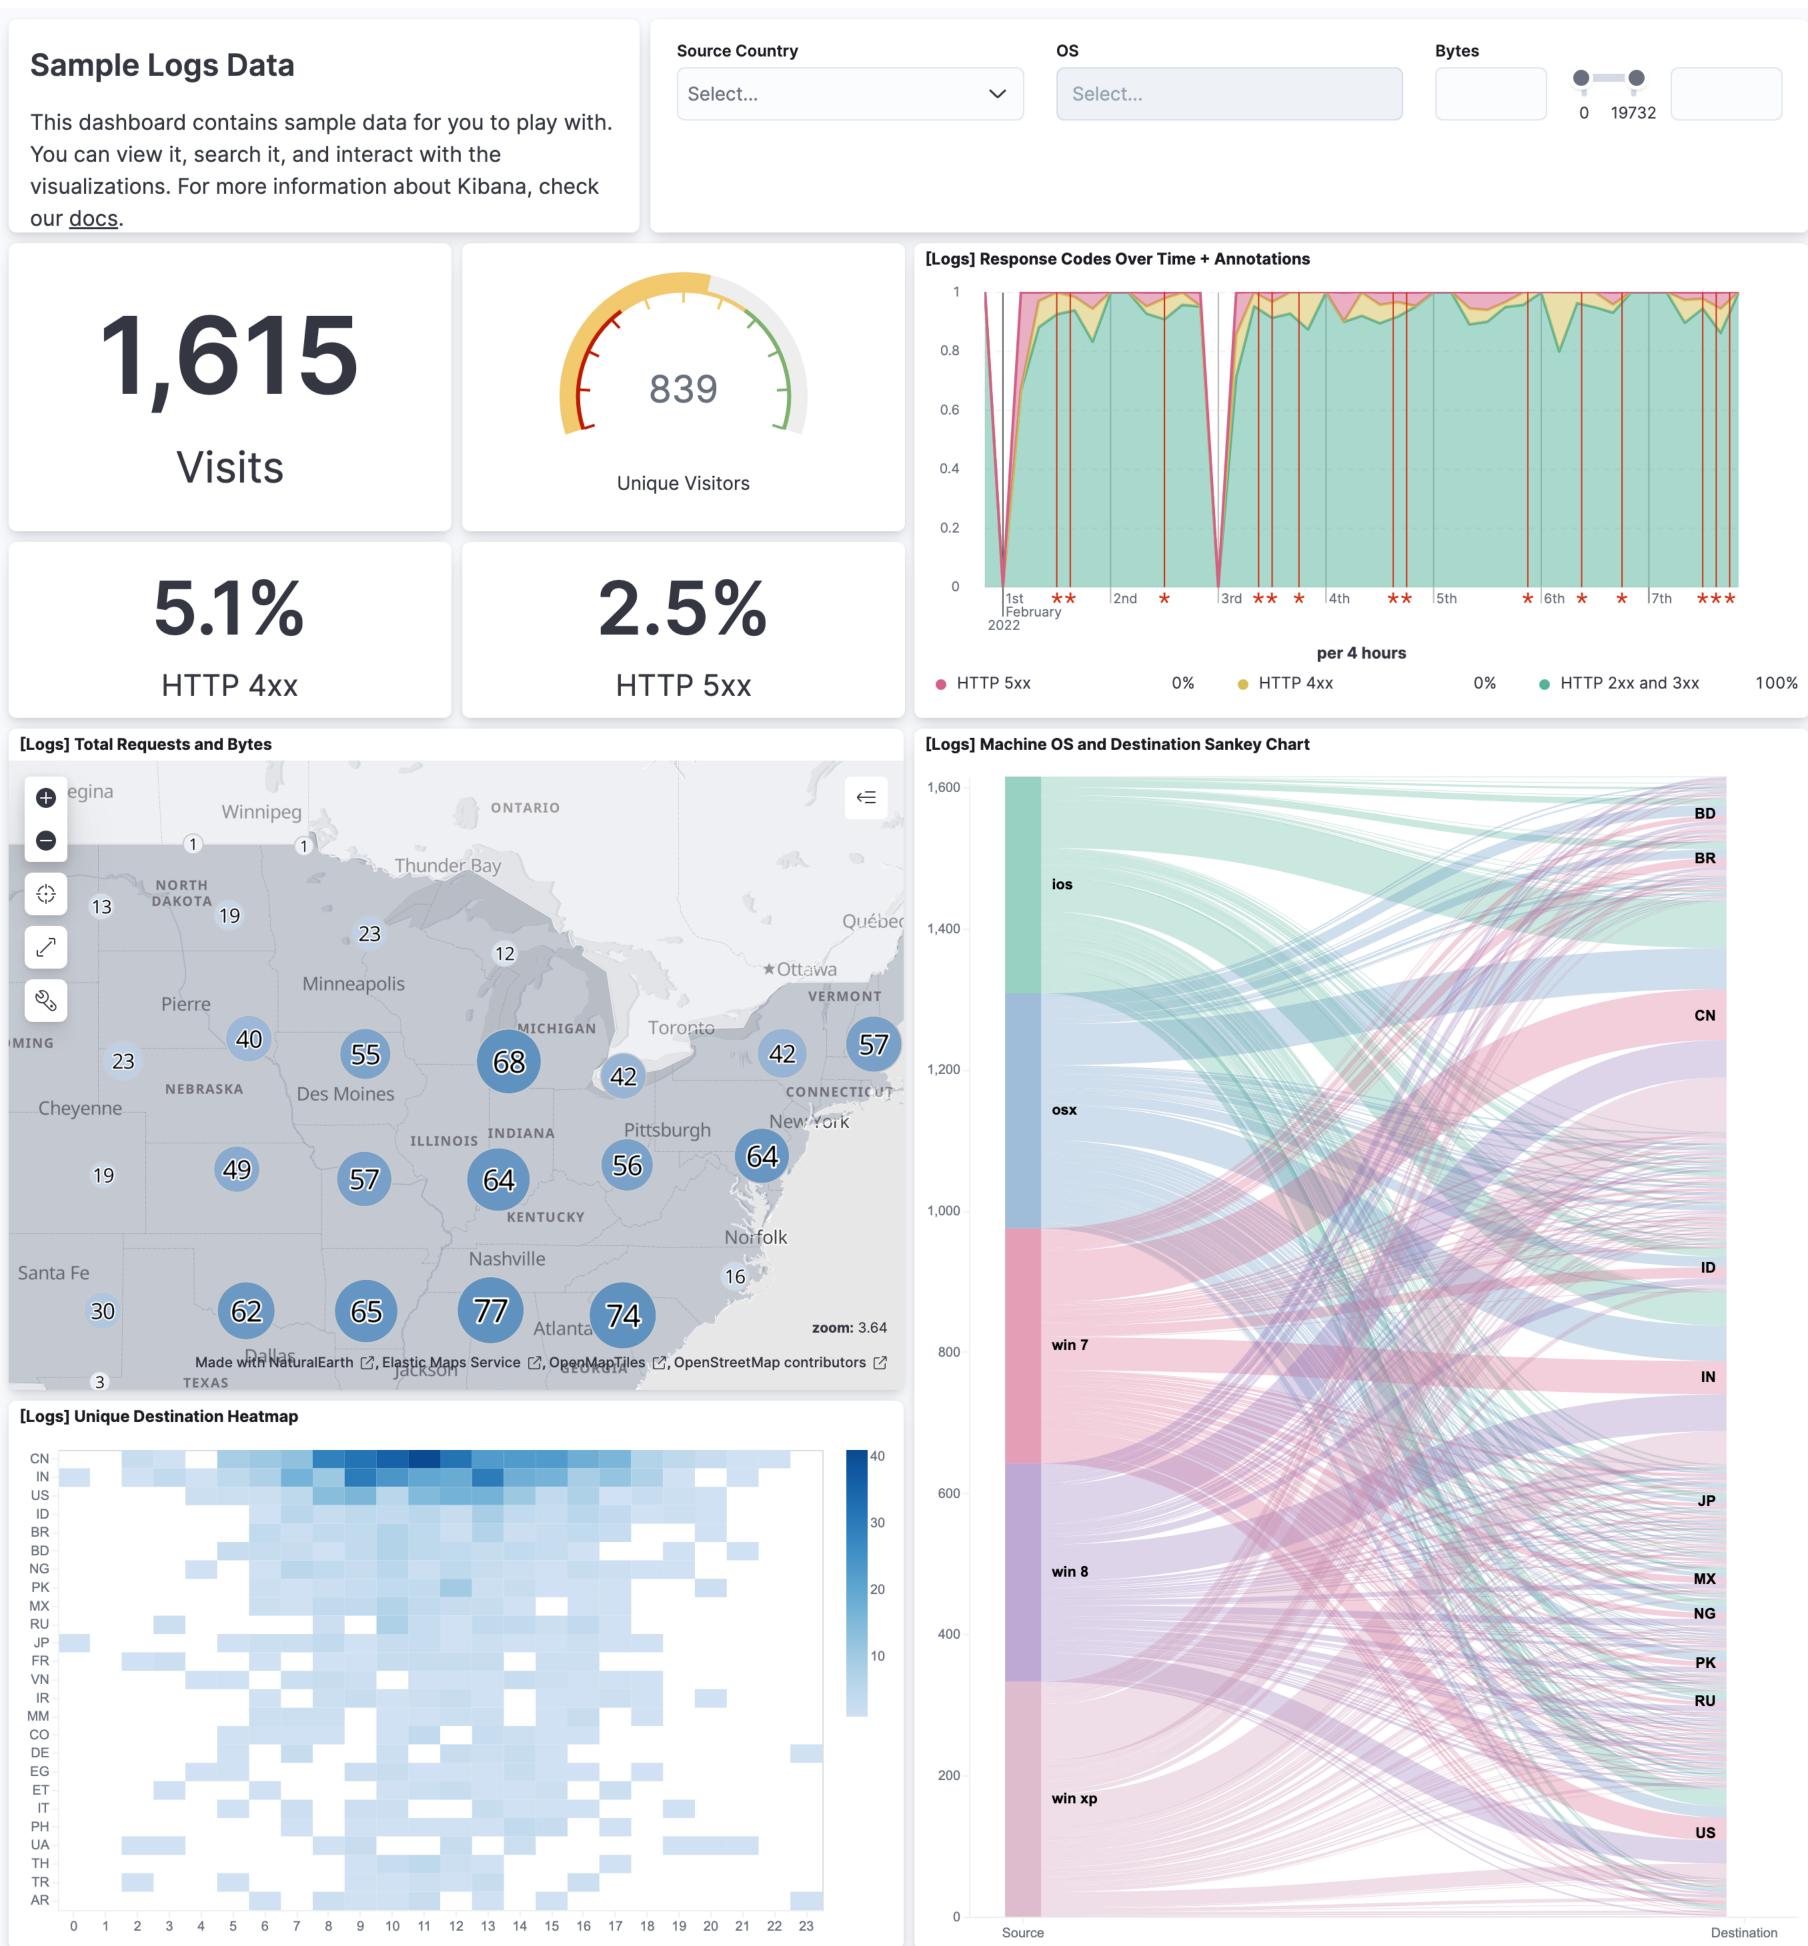

## [Logs] Host, Visits and Bytes Table

|         |               |                   |                       | Last value                |
|---------|---------------|-------------------|-----------------------|---------------------------|
| Туре 个  | Bytes (Total) | Bytes (Last Hour) | Unique Visits (Total) | Unique Visits (Last Hour) |
| (empty) | 3MB           | 8.3KB 个           | 590                   | 1 🗸                       |
| gz      | 1.7MB         | OB $\downarrow$   | 299                   | 0 ↓                       |
| CSS     | 1.4MB         | OB $\downarrow$   | 253                   | 0 ↓                       |
| zip     | 1.2MB         | 0B 🗸              | 205                   | 0 🗸                       |

## [Logs] Bytes distribution



| deb | 1.1MB   | 0