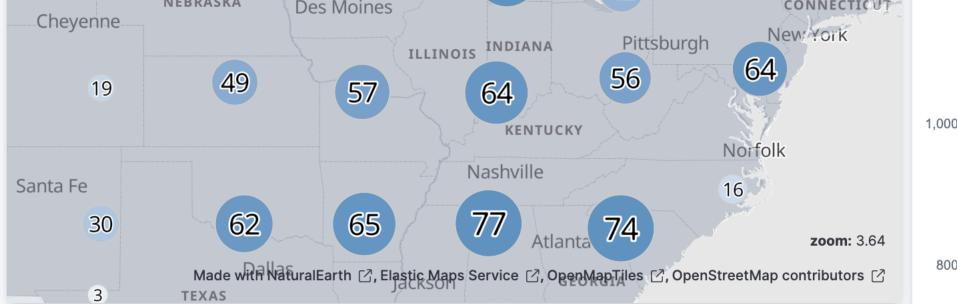

## [Logs] Host, Visits and Bytes Table

|         |               |                   |                       | Last value                |
|---------|---------------|-------------------|-----------------------|---------------------------|
| Туре 个  | Bytes (Total) | Bytes (Last Hour) | Unique Visits (Total) | Unique Visits (Last Hour) |
| (empty) | 3MB           | 8.3KB 个           | 590                   | 1 🗸                       |
| gz      | 1.7MB         | OB $\downarrow$   | 299                   | 0 ↓                       |
| CSS     | 1.4MB         | OB $\downarrow$   | 253                   | 0 ↓                       |
| zip     | 1.2MB         | 0B 🗸              | 205                   | 0 🗸                       |

## [Logs] Bytes distribution



| deb | 1.1MB   | 0B