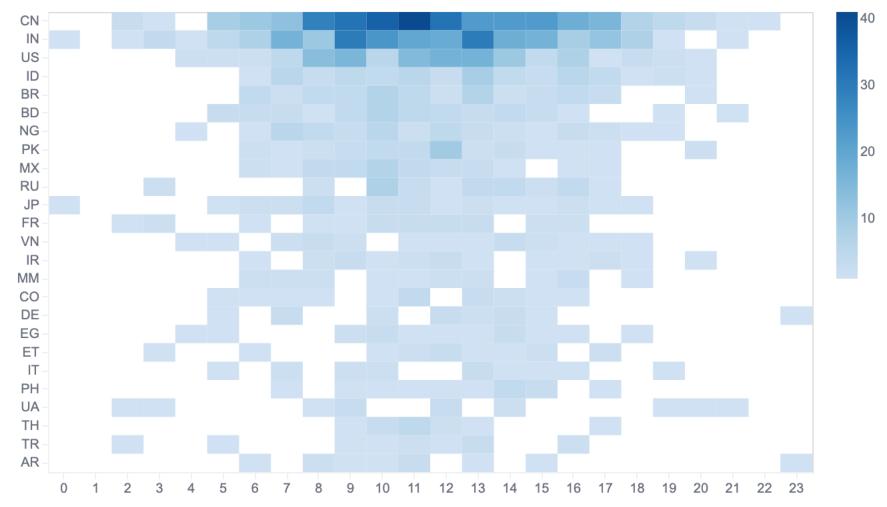

## [Logs] Host, Visits and Bytes Table

|         |               |                   |                       | Last value                |
|---------|---------------|-------------------|-----------------------|---------------------------|
| Туре 个  | Bytes (Total) | Bytes (Last Hour) | Unique Visits (Total) | Unique Visits (Last Hour) |
| (empty) | 3MB           | 8.3KB 个           | 590                   | 1 🗸                       |
| gz      | 1.7MB         | OB $\downarrow$   | 299                   | 0 ↓                       |
| CSS     | 1.4MB         | OB $\downarrow$   | 253                   | 0 ↓                       |
| zip     | 1.2MB         | 0B 🗸              | 205                   | 0 🗸                       |

## [Logs] Bytes distribution



| deb | 1.1MB   | 0B 🗸 |